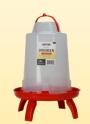

### Poultry Drinker 5 L with Fill Cap & Legs

Three-piece assembly.

1 drinker, 6 per case UPC# 7-45801-10327-6

#### Poultry Drinker 8 L with Fill Cap & Legs

Three-piece assembly.

1 drinker, 6 per case UPC# 7-45801-10326-9