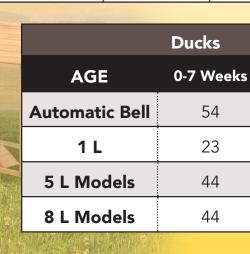

## **Poultry Drinkers**

Recommendations for number of birds per unit.

| Chickens & Broilers |           |            |             |           |  |
|---------------------|-----------|------------|-------------|-----------|--|
| AGE                 | 0-8 Weeks | 9-16 Weeks | 16-23 Weeks | 23+ Weeks |  |
| Automatic Bell      | 80        | 67         | 40          | 20        |  |
| 1 L                 | 35        | 29         | 18          | 9         |  |
| 5 L Models          | 65        | 54         | 33          | 16        |  |
| 8 L Models          | 65        | 54         | 33          | 16        |  |

| Turkeys        |           |            |             |  |  |
|----------------|-----------|------------|-------------|--|--|
| AGE            | 0-8 Weeks | 8-16 Weeks | 16-20 Weeks |  |  |
| Automatic Bell | 80        | 54         | 40          |  |  |
| 1 L            | 35        | 23         | 18          |  |  |
| 5 L Models     | 65        | 44         | 33          |  |  |
| 8 L Models     | 65        | 44         | 33          |  |  |

7-52 Weeks

40

18

33

33