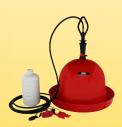

#### Automatic Bell Drinker for Poultry

Three-piece assembly.

1 drinker, 6 per case UPC# 7-45801-00301-6

See recommendations for number of birds per unit on page 2.