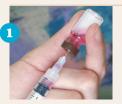

### YOUR PET'S HEALTH AND VACCINATION RECORDS

Each time that you

Each single-dose bag of Canine Spectra or Feline Focus vaccine contains a syringe & two vials – one with liquid contents & one with freeze-dried contents. Use immediately after mixing as shown below.

**Step One.** Insert needle directly through the cap of liquid vial then withdraw the contents into syringe.

**Step Two.** Inject liquid contents of the syringe into the vial of dried material. Mix gently until dissolved.