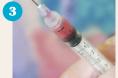

**Step Three.** Withdraw entire vaccine mixture (1 mL) into syringe. Remove air by gently pushing plunger until vaccine just begins to flow from the needle.

**Step Four.** The recommended vaccination site is the loose skin at back of neck and shoulder. Gently grasp and elevate a fold of loose skin. Insert needle into soft tissue directly under skin and inject entire contents of syringe.