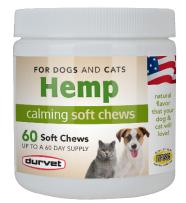

**Hemp Calming Soft Chews** are for dogs and cats exhibiting nervousness, hyperactivity, discontentment or responding to environmentally-induced stress. They are a grain free, corn free, soy free soft chew, with

## Packaging

**60 count**, 12 jars per case UPC#: 7-45801-11181-3