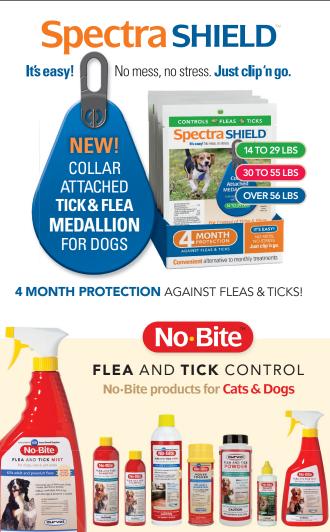

|     |
|      |     |     |     |     |     |     |     |     |     |     |     |     |
|      |     |     |     |     |     |     |     |     |     |     |     |     |
|      |     |     |     |     |     |     |     |     |     |     |     |     |
|      |     |     |     |     |     |     |     |     |     |     |     |     |
|      |     |     |     |     |     |     |     |     |     |     |     |     |
|      |     |     |     |     |     |     |     |     |     |     |     |     |
|      |     |     |     |     |     |     |     |     |     |     |     |     |
|      |     |     |     |     |     |     |     |     |     |     |     |     |
|      |     |     |     |     |     |     |     |     |     |     |     |     |

Always follow the label directions on all of our products



# FOR DOGS & CATS **Spectra Sure SPRAY** Turning Flea & Tick Control **Upside Down!**

Sprays from all angles Easy, No-Hassle application Uniform & complete coverage Dries fast, no messy residue

KILLS SFleas STicks

Contains Fipronil-the active ingredient used in Frontline® Spray

\*Spectra Sure® Spray is not manufactured by or distributed by Merial. Frontline® is a registered trademark of Merial.

# Canine Spectra

**Do it yourself** at home with **easy to use** vaccines

YOUR DOG'S HEALTH AND VACCINATION RECORDS

Top-quality vaccines for major pet diseases in **single-dose** packets you can **do yourself**. For just a few bucks per shot.



## Canine **Spectra**® 5 For puppy's first shot Offering 5-way protection *Economical choice* for puppies

## Canine Spectra®

Ideal first puppy v