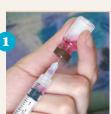

# **DO-IT-YOURSELF** VACCINATION GUIDE

Each single-dose bag of Canine Spectra vaccine contains a syringe & two vials - one with liquid contents & one with freeze-dried contents. Use immediately after mixing as shown below.

### **Step One**

Insert needle directly through the cap of liquid vial. Withdraw contents into syringe.