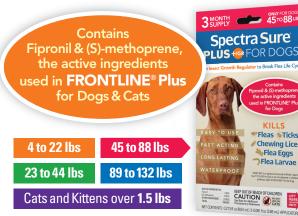

FRONTLINE® is a registered trademark of Merial. Spectra Sure® PLUS IGR for Dogs & Cats is not manufactured, or distributed by Merial, seller of FRONTLINE® Plus for Dogs & Cats. Apply monthly to ensure year-round protection